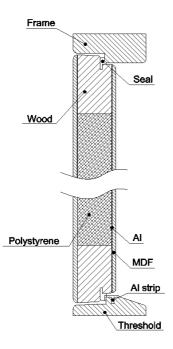

## JF exterior doors

| Use                     | Doors for use internally and externally.                      |                                                |  |  |  |
|-------------------------|---------------------------------------------------------------|------------------------------------------------|--|--|--|
| Class                   | Unclassified.                                                 |                                                |  |  |  |
| Dimensions              | See Table1.                                                   |                                                |  |  |  |
| Construction            | Door leaf with polystyrene foam core, moist resistant MDF6/Al |                                                |  |  |  |
|                         | sheet and wood frame. Plastic glass list.                     |                                                |  |  |  |
| Door leaf surface       | Surface:                                                      | Painted                                        |  |  |  |
| Fittings                | Door leaf:                                                    | Lock: Dorma DL712/Mila Garant H50              |  |  |  |
|                         |                                                               | Hinges: 3248 (door part) 3pcs.                 |  |  |  |
|                         |                                                               | Seal: QL3096                                   |  |  |  |
|                         | Frame:                                                        | Hinges: 3248 (frame part) 3pcs.                |  |  |  |
|                         |                                                               | Lock plate: Dorma DS 8121                      |  |  |  |
| Weight Module 10x21:    |                                                               | Door leaf – 34 kg                              |  |  |  |
|                         |                                                               | Frame M21x10 115mm – 20 kg                     |  |  |  |
| Additional information  |                                                               | Door leaf is impregnated with special moist    |  |  |  |
|                         |                                                               | resistant primer.                              |  |  |  |
|                         |                                                               | All door sets include standard frames.         |  |  |  |
| Product assembly and    | Product assembly and installation instructions                |                                                |  |  |  |
| storage instructions    |                                                               | can be found within a package of product. For  |  |  |  |
|                         |                                                               | product maintenance and instruction of         |  |  |  |
|                         |                                                               | complains see "Product specifications".        |  |  |  |
| Production and raw      |                                                               | Quality and origin of materials used in        |  |  |  |
| material supervision of |                                                               | production of TORSO products are strictly      |  |  |  |
| the quality             |                                                               | controlled through all production and          |  |  |  |
|                         |                                                               | management processes in accordance with the    |  |  |  |
|                         |                                                               | relevant environmental management and          |  |  |  |
|                         |                                                               | control.                                       |  |  |  |
| Product quality         |                                                               | Warranty period of 5 years after the purchase. |  |  |  |
| warranty:               |                                                               | For more detailed information about quality    |  |  |  |
|                         |                                                               | complaint submission and definition of         |  |  |  |
|                         |                                                               | production guarantees, see "Product            |  |  |  |
|                         |                                                               | specifications".                               |  |  |  |