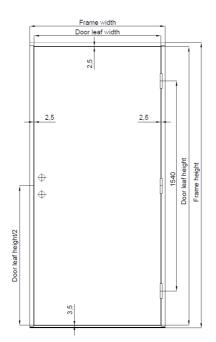

Table 1.

| Module | Frame dimensions,mm |        | Door leaf dimensions,mm |        |
|--------|---------------------|--------|-------------------------|--------|
|        | Width               | Height | Width                   | Height |
| 9x21   | 848                 | 2115   | 787                     | 2067   |
| 10x21  | 948                 | 2115   | 887                     | 2067   |